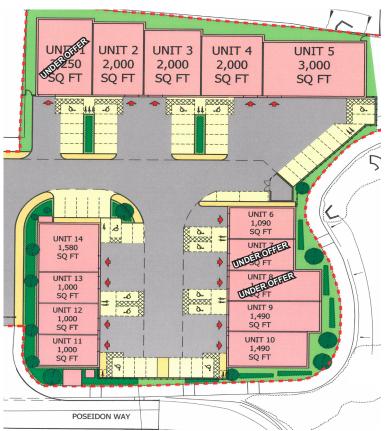

### **DESCRIPTION**

The consented new scheme will provide 14 high quality units accessed off Poseidon Way. It will be formed in 3 terraces where units may be combined.

The units are to be built speculatively by AC Lloyd for completion early summer 2014.

#### **ACCOMMODATION**

| UNIT                 | SQ FT |
|----------------------|-------|
| Unit 1 - Under Offer | 2,250 |
| Unit 2               | 2,000 |
| Unit 3               | 2,000 |
| Unit 4               | 2,000 |
| Unit 5               | 3,000 |

|  | UNIT                 | SQ FT |
|--|----------------------|-------|
|  | Unit 6               | 1,090 |
|  | Unit 7 - Under Offer | 1,090 |
|  | Unit 8 - Under Offer | 1,490 |
|  | Unit 9               | 1,490 |
|  | Unit 10              | 1,490 |
|  |                      |       |

| UNIT    | SQ FT |
|---------|-------|
| Unit 11 | 1,000 |
| Unit 12 | 1,000 |
| Unit 13 | 1,000 |
| Unit 14 | 1,580 |

ON THE INSTRUCTIONS OF